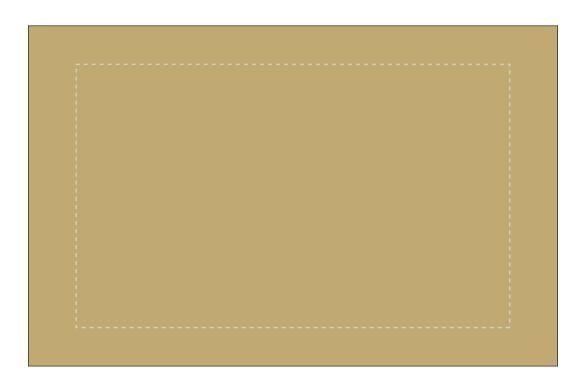

## **PANTONE REFERENCE(S)**

ARTWORK SCALE 100% Max print area: 115mm x 70mm

Product Image for visualisation - colours may vary

## The dashed line is to demonstrate print area and will not appear on your printed item